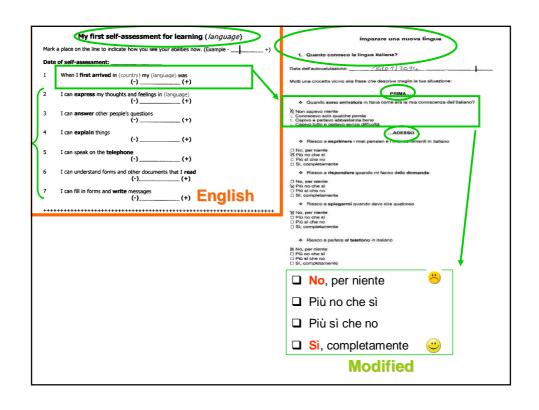

| My first self-assessment for learning (language)                              | La mia prima autovalutazione per l'apprendimento del ( <i>lingua</i> )                                                                                                                                                                                                                                                                                                                                                                                  |
|-------------------------------------------------------------------------------|---------------------------------------------------------------------------------------------------------------------------------------------------------------------------------------------------------------------------------------------------------------------------------------------------------------------------------------------------------------------------------------------------------------------------------------------------------|
| Mark a place on the line to indicate how you see your abilities now. (Example | Indicare con un tratto verticale il livello che ritenete di avere adesso (Esempio +)                                                                                                                                                                                                                                                                                                                                                                    |
| Date of self-assessment:                                                      | Data dell'autovalutazione:                                                                                                                                                                                                                                                                                                                                                                                                                              |
| When I first arrived in (country) my (language) was  (-)                      | 1 Quando sono arrivato/a in (nome del paese) il mio livello di conoscenze in (lingua) era (-) (+) 2 Riesco a esprimere i miei pensieri e sentimenti in (lingua) (-) (+) 3 Riesco a rispondere alle domande che mi sono rivobe (-) (+) 4 Riesco a spiegare le cose (-) (+) 5 Riesco a parlare al telefono (-) (+) 6 Riesco a capire i formulari e gli altri documenti che leggo (-) (+) 7 Riesco a compilare formulari e a redigere messaggi (-) (-) (-) |
| (-)                                                                           | Le mie priorità nell'apprendimento della lingua  Data:                                                                                                                                                                                                                                                                                                                                                                                                  |
| English LB(1)2                                                                | Italian                                                                                                                                                                                                                                                                                                                                                                                                                                                 |