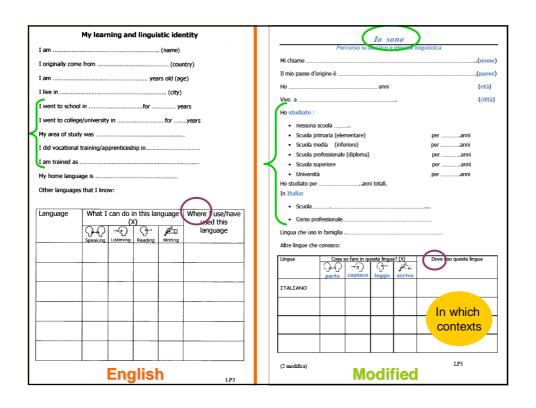

| My first self-assessment for learning (language)                              | La mia prima autovalutazione per l'apprendimento del ( <i>lingua</i> )                                                                                                                                                                                                                                                                                                                                                                                  |
|-------------------------------------------------------------------------------|---------------------------------------------------------------------------------------------------------------------------------------------------------------------------------------------------------------------------------------------------------------------------------------------------------------------------------------------------------------------------------------------------------------------------------------------------------|
| Mark a place on the line to indicate how you see your abilities now. (Example | Indicare con un tratto verticale il livello che ritenete di avere adesso (Esempio +)                                                                                                                                                                                                                                                                                                                                                                    |
| Date of self-assessment:                                                      | Data dell'autovalutazione:                                                                                                                                                                                                                                                                                                                                                                                                                              |
| When I first arrived in (country) my (language) was  (-)                      | 1 Quando sono arrivato/a in (nome del paese) il mio livello di conoscenze in (lingua) era (-) (+) 2 Riesco a esprimere i miei pensieri e sentimenti in (lingua) (-) (+) 3 Riesco a rispondere alle domande che mi sono rivobe (-) (+) 4 Riesco a spiegare le cose (-) (+) 5 Riesco a parlare al telefono (-) (+) 6 Riesco a capire i formulari e gli altri documenti che leggo (-) (+) 7 Riesco a compilare formulari e a redigere messaggi (-) (-) (-) |
| (-)                                                                           | Le mie priorità nell'apprendimento della lingua  Data:                                                                                                                                                                                                                                                                                                                                                                                                  |
| English LB(1)2                                                                | Italian                                                                                                                                                                                                                                                                                                                                                                                                                                                 |