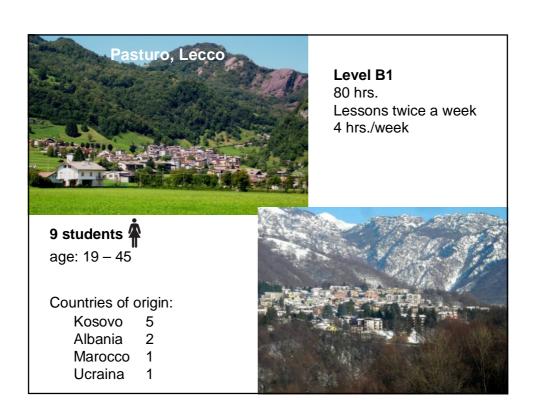

|
| January 2014 | Piloting the ELP                                                                                                                     |
| February     | Piloting the ELP                                                                                                                     |
| March        | Piloting the ELP                                                                                                                     |
| April        | Analysis and report                                                                                                                  |
| May          | Analysis and report                                                                                                                  |





















| My first self-assessment for learning (language)                              | La mia prima autovalutazione per l'apprendimento del ( <i>lingua</i> )                                                                                                                                                                                                                                                                                                                                                                                  |
|-------------------------------------------------------------------------------|-----------------------------------------------------------------------------------------------------------------------------------------------------------------------------------