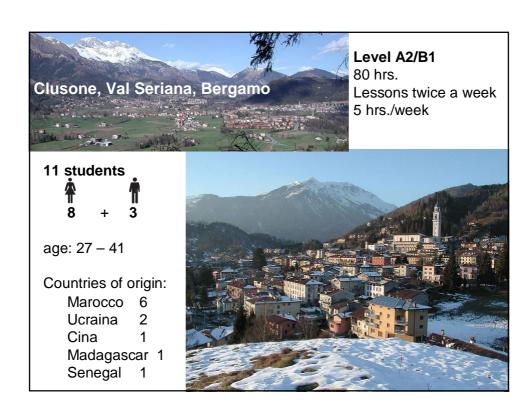

|
| January 2014 | Piloting the ELP                                                                                                                     |
| February     | Piloting the ELP                                                                                                                     |
| March        | Piloting the ELP                                                                                                                     |
| April        | Analysis and report                                                                                                                  |
| May          | Analysis and report                                                                                                                  |





















| My first self-assessment for learning (language)                              | La mia prima autovalutazione per l'apprendimento del ( <i>lingua</i> )                                                                                                                                                                                                                                                                                                                                                                                  |
|-------------------------------------------------------------------------------|---------------------------------------------------------------------------------------------------------------------------------------------------------------------------------