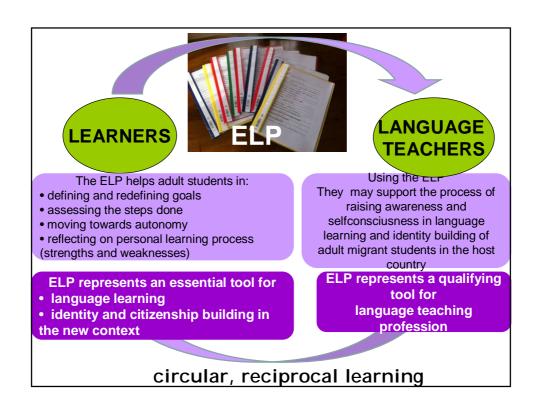

Reaveals a deep knowledge of the target group - adult migrant learners

Has a special attention for low level of proficiency students

Offers detailed information to handle each page

It is flexible and may be used in different ways according to students' language proficiency and needs (ex. job seeking learners)

Clarifies the methodological approach

Confirms the cultural and linguistic perspective supported by the Council of Europe for adult migrant learners